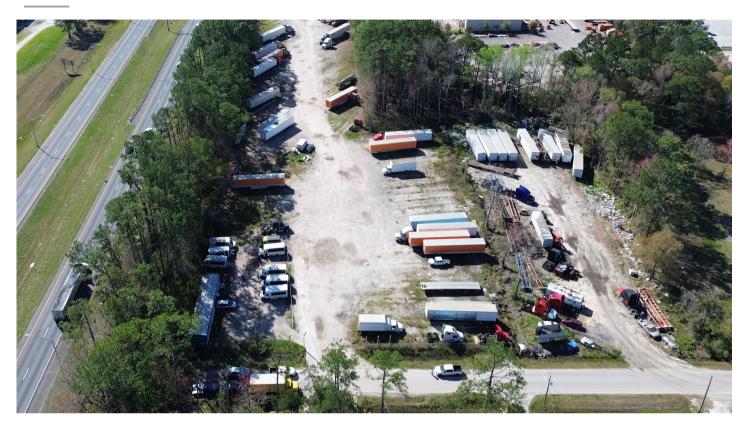

tral location for any contractor seeking an office with outdoor storage needs.

## **Offering Summary:**

| Asking Price: | \$3,150/Acre          |
|---------------|-----------------------|
| Office Size:  | 924 SF                |
| Lot Size:     | 4.37 AC               |
| Zoning:       | (IL) Light Industrial |

### \*Also available for sale

#### KYLE@VANCAMPCOMMERCIAL.COM

THE INFORMATION CONTAINED HEREIN WAS OBTAINED FROM RELIABLE OUTSIDE SOURCES; VANCAMP COMMERCIAL PROPERTIES MAKES NO GUARANTEES, WARRANTIES OR REPRESENTATIONS AS TO THE COMPLETENESS OR ACCURACY THEREOF. THE PRESENTATION OF THE SUBJECT PROPERTY IS SUBMITTED SUBJECT TO ERRORS, OMISSION, CHANGES OF PRICE, OR CONDITIONS, PRIOR TO SALE OR LEASE, OR WITHDRAWAL WITHOUT NOTICE..

# **6840-6902 Keithan Rd.** Property Photos





#### KYLE@VANCAMPCOMMERCIAL.COM

THE INFORMATION CONTAINED HEREIN WAS OBTAINED FROM RELIABLE OUTSIDE SOURCES; VANCAMP COMMERCIAL PROPERTIES MAKES NO GUARANTEES, WARRANTIES OR REPRESENTATIONS AS TO THE COMPLETENESS OR ACCURACY THEREOF. THE PRESENTATION OF THE SUBJECT PROPERTY IS SUBMITTED SUBJECT TO ERRORS, OMISSION, CHANGES OF PRICE, OR CONDITIONS, PRIOR TO SALE OR LEASE, OR WITHDRAWAL WITHOUT NOTICE..

# **6840-6902 Keithan Rd.** Property Map







**Kyle VanCamp** BROKER | OWNER

(904) 604 8189 kyle@vancampcommercial.com

1505 Dennis St., Ste 105 Jacksonville, FL 32204



KYLE@VANCAMPCOMMERCIAL.COM

THE INFORMATION CONTAINED HEREIN WAS OBTAINED FROM RELIABLE OUTSIDE SOURCES; VANCAMP COMMERCIAL PROPERTIES MAKES NO GUARANTEES, WARRANTIES OR REPRESENTATIONS AS TO THE COMPLETENESS OR AC