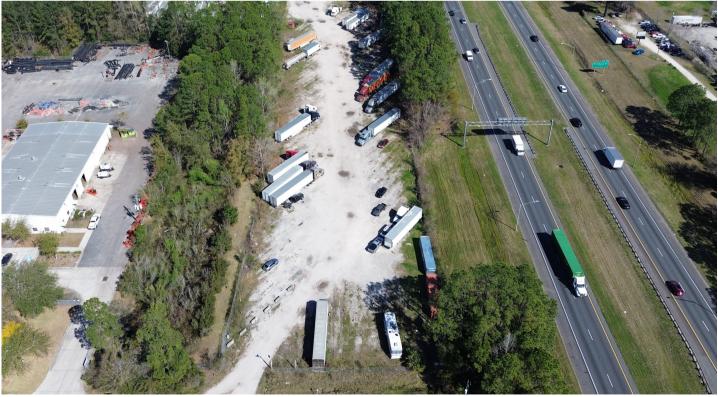

al location for any contractor seeking an office with outdoor storage needs.

## **Offering Summary:**

| Asking Price: | \$3,150/Acre          |
|---------------|-----------------------|
| Office Size:  | 924 SF                |
| Lot Size:     | 4.37 AC               |
| Zoning:       | (IL) Light Industrial |

### \*Also available for sale

#### KYLE@VANCAMPCOMMERCIAL.COM

THE INFORMATION CONTAINED HEREIN WAS OBTAINED FROM RELIABLE OUTSIDE SOURCES; VANCAMP COMMERCIAL PROPERTIES MAKES NO GUARANTEES, WARRANTIES OR REPRESENTATIONS AS TO THE COMPLETENESS OR ACCURACY THEREOF. THE PRESENTATION OF THE SUBJECT PROPERTY IS SUBMITTED SUBJECT TO ERRORS, OMISSION, CHANGES OF PRICE, OR CONDITIONS, PRIOR TO SALE OR LEASE, OR WITHDRAWAL WITHOUT NOTICE..

# **6840-6902 Keithan Rd.** Property Photos





#### KYLE@VANCAMPCOMMERCIAL.COM

THE INFORMATION CONTAINED HEREIN WAS OBTAINED FROM RELIABLE OUTSIDE SOURCES; VANCAMP COMMERCIAL PROPERTIES MAKES NO GUARANTEES, WARRANTIES OR REPRESENTATIONS AS TO THE COMPLETENESS OR ACCURACY THEREOF. THE PRESENTATION OF THE SUBJECT PROPERTY IS SUBMITTED SUBJECT TO ERRORS, OMISSION, CHANGES OF PRICE, OR CONDITIONS, PRIOR TO SALE OR LEASE, OR WITHDRAWAL WITHOUT NOTICE..

# **6840-6902 Keithan Rd.** Property Map







**Kyle VanCamp** BROKER | OWNER

(904) 604 8189 kyle@vancampcommercial.com

1505 Dennis St., Ste 105 Jacksonville, FL 32204



KYLE@VANCAMPCOMMERCIAL.COM

THE INFORMATION CONTAINED HEREIN WAS OBTAINED FROM RELIABLE OUTSIDE SOURCES; VANCAMP COMMERCIAL PROPERTIES MAKES NO GUARANTEES, WARRANTIES OR REPRESENTATIONS AS TO THE COMPLETENESS OR ACCU