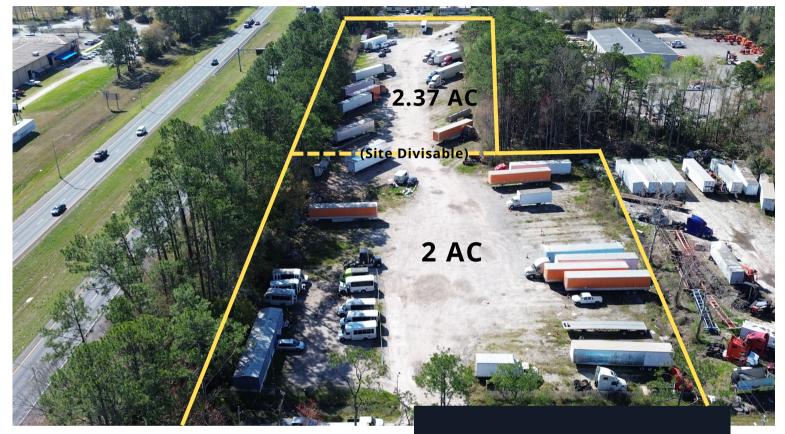

#### **Highlights:**

- Site can be divised or combined
- Current tenants are month-to-month
- (1) Office trailer on-site
- (IL) Zoning :
  - Outdoor Storage allowed
  - Truck Parking allowed
  - Auto use allowed

#### Summary:

In demand Industrial Outdoor Storage space now available. The property is located near I-295 making this an ideal and central location for any contractor seeking an office with outdoor storage needs.

## **Offering Summary:**

| Asking Price: | \$3,150/Acre          |
|---------------|-----------------------|
| Office Size:  | 924 SF                |
| Lot Size:     | 4.37 AC               |
| Zoning:       | (IL) Light Industrial |