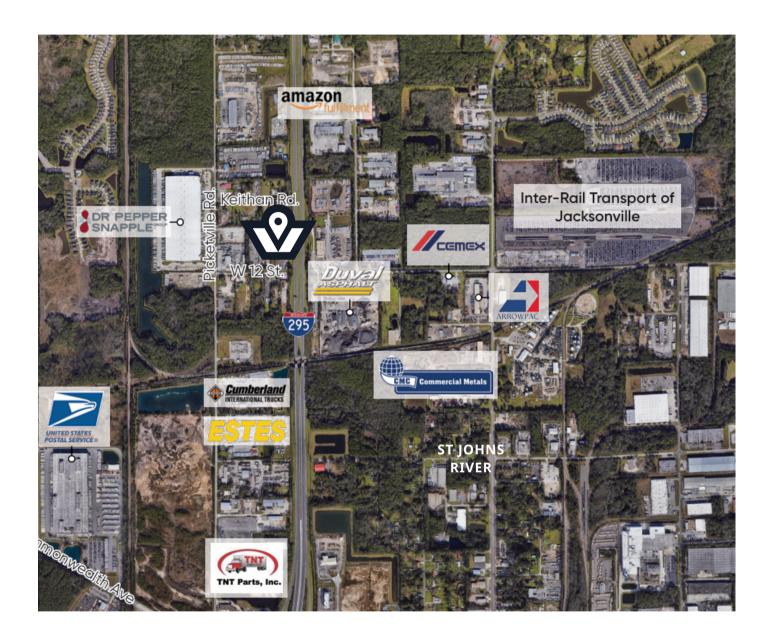

# **6840-6902 Keithan Rd.** Property Map

**Kyle VanCamp** BROKER | OWNER

(904) 604 8189 kyle@vancampcommercial.com

1505 Dennis St., Ste 105 Jacksonville, FL 32204

KYLE@VANCAMPCOMMERCIAL.COM

THE INFORMATION CONTAINED HEREIN WAS OBTAINED FROM RELIABLE OUTSIDE SOURCES; VANCAMP COMMERCIAL PROPERTIES MAKES NO GUARANTEES, WARRANTIES OR REPRESENTATIONS AS TO THE COMPLETENESS OR ACCURACY THEREOF. THE PRESENTATION OF THE SUBJECT PROPERTY IS SUBMITTED SUBJECT TO ERRORS, OMISSION, CHANGES OF PRICE, OR CONDITIONS, PRIOR TO SALE OR LEASE, OR WITHDRAWAL WITHOUT NOTICE..