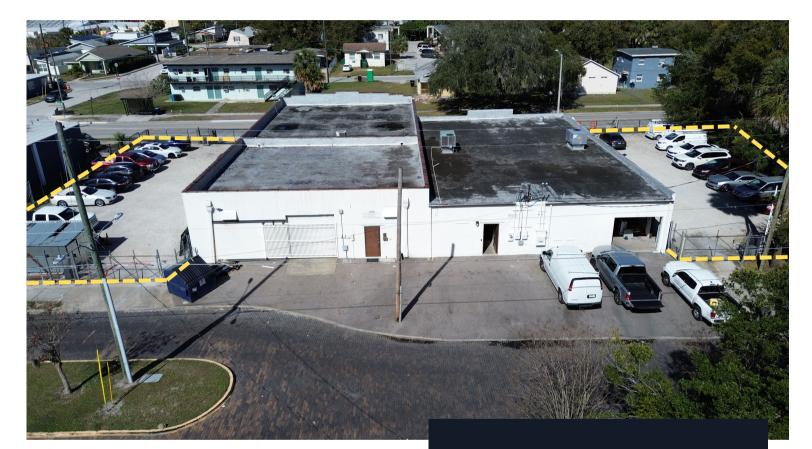

## **CONTRACTOR OFFICE & WAREHOUSE - FOR LEASE**

## Highlights:

- Multiple Offices
- Conference room
- Ceiling Height: 8'-0" 12'-0"
- (2) OH Doors: 10'-0" x 10'-2" | 8'-0" x 9'-11"
- · Fully fenced and secured yard
- Current zoning is conforming for industrial use

### Summary:

In demand contractor office space with yard now available. The property is located just West of I-4 making this an ideal, central location for any contractor seeking an office with warehouse, parking and potential outdoor storage needs.