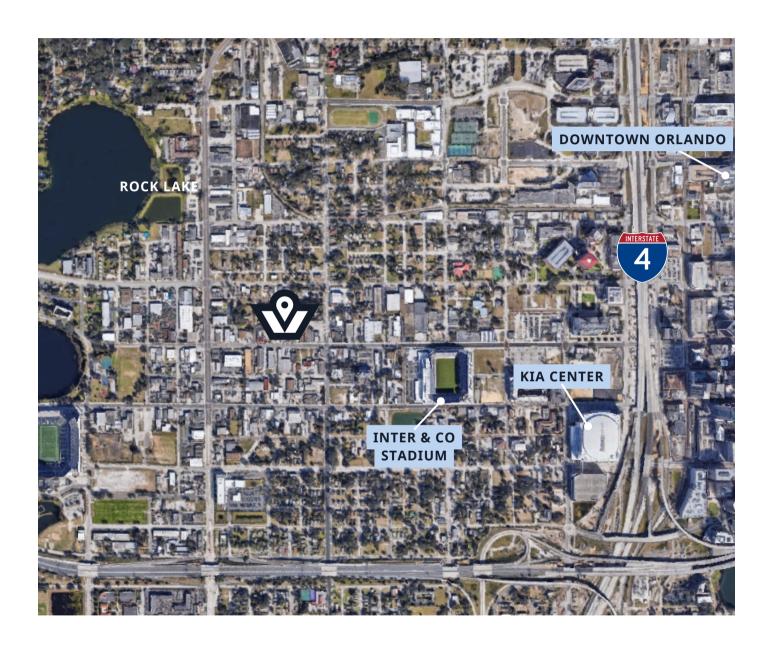

# **1028 W. Washington St.** Property Map

**Kyle VanCamp** BROKER | OWNER

(904) 604 8189 kyle@vancampcommercial.com

1505 Dennis St., Ste 105 Jacksonville, FL 32204

KYLE@VANCAMPCOMMERCIAL.COM

THE INFORMATION CONTAINED HEREIN WAS OBTAINED FROM RELIABLE OUTSIDE SOURCES; VANCAMP COMMERCIAL PROPERTIES MAKES NO GUARANTEES, WARRANTIES OR REPRESENTATIONS AS TO THE COMPLETENESS OR ACCURACY THEREOF. THE PRESENTATION OF THE SUBJECT PROPERTY IS SUBMITTED SUBJECT TO ERRORS, OMISSION, CHANGES OF PRICE, OR CONDITIONS, PRIOR TO SALE OR LEASE, OR WITHDRAWAL WITHOUT NOTICE..