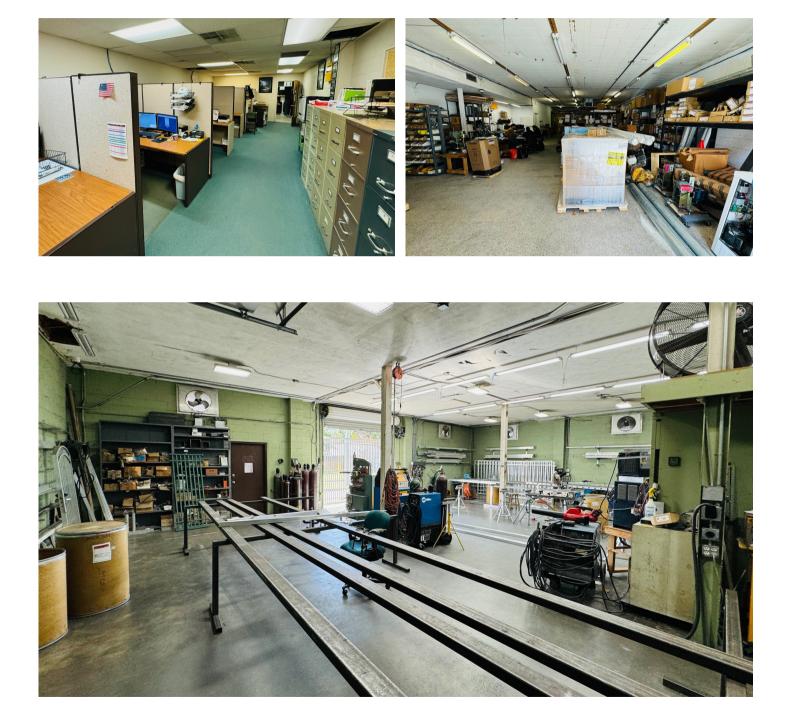

# **1028 W. Washington St.** Property Photos

KYLE@VANCAMPCOMMERCIAL.COM

THE INFORMATION CONTAINED HEREIN WAS OBTAINED FROM RELIABLE OUTSIDE SOURCES; VANCAMP COMMERCIAL PROPERTIES MAKES NO GUARANTEES, WARRANTIES OR REPRESENTATIONS AS TO THE COMPLETENESS OR ACCURACY THEREOF. THE PRESENTATION OF THE SUBJECT PROPERTY IS SUBMITTED SUBJECT TO ERRORS, OMISSION, CHANGES OF PRICE, OR CONDITIONS, PRIOR TO SALE OR LEASE, OR WITHDRAWAL WITHOUT NOTICE..